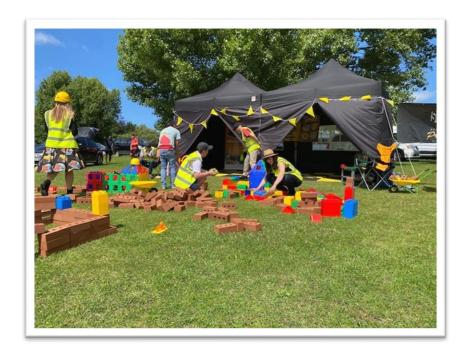

We provide workshops to inspire interaction, confidence, team work, achievement, problem solving, empowerment through creativity and storytelling, using giant den building activities, art and props. Resource packs and boxes containing papercrafts, certificates, activities, reading materials, stickers and stationery, access to online features.